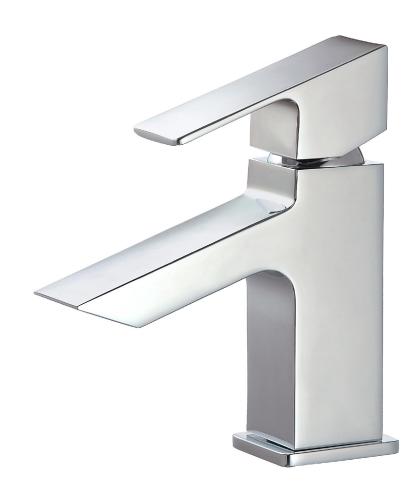

## **SQUARE BASIN MIXER**

CHROME PLATED BRASS TAPWARE CERAMIC DISC

- The Square bathroom basin mixer provides the latest styling to compliment any bathroom.
- The mixer features a quality ceramic disc cartridge for reliable operation
- It is manufactured with a quality chrome finish on solid brass for durability and ease of cleaning.
- · Easy installation with connection hoses included
- Square Accessories are also available to compliment the mixer to provide a practical solution to bathroom utility and storage needs