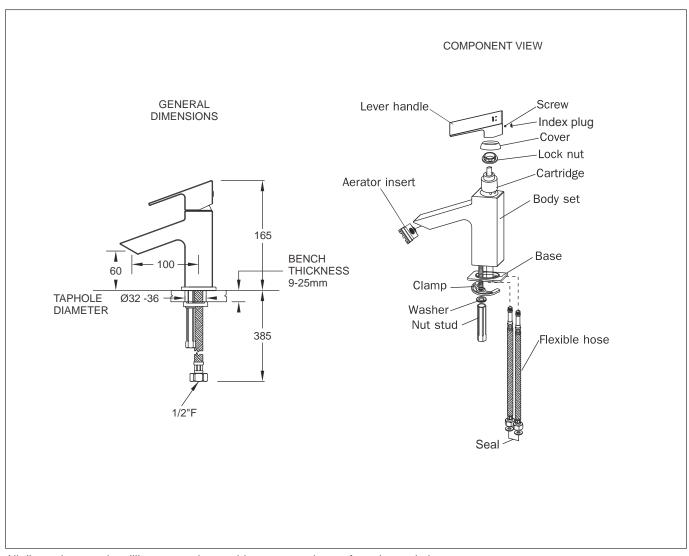

| Туре  | Description        | Code   |
|-------|--------------------|--------|
| Mixer | Square Basin Mixer | CT202A |

All dimensions are in millimetres and are subject to normal manufacturing variation. As product development is ongoing Gemini reserves the right to vary specifications without notice